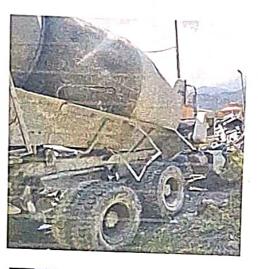

| 1. | Date of Accident            | 23.09.2023                                                                                            |
|----|-----------------------------|-------------------------------------------------------------------------------------------------------|
| 2. | Time of Accident            | At around 23:30 hrs                                                                                   |
| 3. | Place of Accident           | 11 Km on the West JL No. 78, Near Seti Jhora, NH-10, P.S Reang,<br>District Kalimpong.                |
| 4. | Source of Information       | Driver/Owner                                                                                          |
|    |                             | Victim Witness                                                                                        |
|    |                             | Hospital                                                                                              |
|    |                             | Good Samaritan                                                                                        |
|    |                             | Police                                                                                                |
|    |                             | Others                                                                                                |
|    | Name, mobile number & ad    | ldress of the Informant                                                                               |
|    | Name                        | Anupam Chatterjee                                                                                     |
|    | Mobile No.                  |                                                                                                       |
|    | Address                     | City Palace, FAlat No. D/432, Adityapur Mai Road, Dist. Saraikela<br>Kharswn, State: Jharkhand-831013 |
| 5. | Nature of Accident          | Injury                                                                                                |
|    |                             | Fatal                                                                                                 |
|    |                             | Damage/loss of property                                                                               |
|    |                             | Any other loss/injury                                                                                 |
|    | Number of Vehicles involved | (01)One Transit Mixer Vehicle (Ashok Leyland) bearing<br>Registration No.WB 73G 3792                  |

| v.  | Collision Type   | Vehicle to Vehicle<br>Vehicle to Pedestrian<br>Vehicle to Bicycle<br>Vehicle to Tricycle<br>Vehicle to Animal<br>Driven Cart<br>Vehicle to Animal<br><u>Skidding</u>                                                                                 |
|-----|------------------|------------------------------------------------------------------------------------------------------------------------------------------------------------------------------------------------------------------------------------------------------|
| vi. | Collision Nature | Head on Collision<br>Hit Parked Vehicle<br>Hit tree<br>Hit Fixed/Stationary Object<br>Hit from Back<br>Hit from Side<br>Run off Road Overturn<br>Skidding /Overturn<br>Sideswipe<br>Vehicle Fell in Gorge/Ditch/Well<br><u>Vehicle Fell in River</u> |