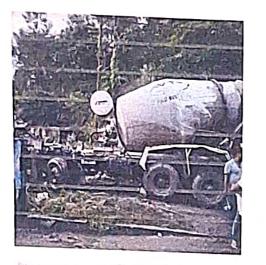

| 1. | Date of Accident            | 23.09.2023                                                                                            |
|----|-----------------------------|-------------------------------------------------------------------------------------------------------|
| 2. | Time of Accident            | At around 23:30 hrs                                                                                   |
| 3. | Place of Accident           | 11 Km on the West JL No. 78, Near Seti Jhora, NH-10, P.S Reang,<br>District Kalimpong.                |
| 4. | Source of Information       | Driver/Owner                                                                                          |
|    |                             | Victim Witness                                                                                        |
|    |                             | Hospital                                                                                              |
|    |                             | Good Samaritan                                                                                        |
|    |                             | Police                                                                                                |
|    |                             | Others                                                                                                |
|    | Name, mobile number & ad    | ldress of the Informant                                                                               |
|    | Name                        | Anupam Chatterjee                                                                                     |
|    | Mobile No.                  |                                                                                                       |
|    | Address                     | City Palace, FAlat No. D/432, Adityapur Mai Road, Dist. Saraikela<br>Kharswn, State: Jharkhand-831013 |
| 5. | Nature of Accident          | Injury                                                                                                |
|    |                             | Fatal                                                                                                 |
|    |                             | Damage/loss of property                                                                               |
|    |                             | Any other loss/injury                                                                                 |
|    | Number of Vehicles involved | (01)One Transit Mixer Vehicle (Ashok Leyland) bearing<br>Registration No.WB 73G 3792                  |

| v.  | Collision Type   | Vehicle to Vehicle<br>Vehicle to Pedestrian<br>Vehicle to Bicycle<br>Vehicle to Tricycle<br>Vehicle to Animal<br>Driven Cart<br>Vehicle to Animal<br><u>Skidding</u>                                                                                 |
|-----|------------------|------------------------------------------------------------------------------------------------------------------------------------------------------------------------------------------------------------------------------------------------------|
| vi. | Collision Nature | Head on Collision<br>Hit Parked Vehicle<br>Hit tree<br>Hit Fixed/Stationary Object<br>Hit from Back<br>Hit from Side<br>Run off Road Overturn<br>Skidding /Overturn<br>Sideswipe<br>Vehicle Fell in Gorge/Ditch/Well<br><u>Vehicle Fell in River</u> |