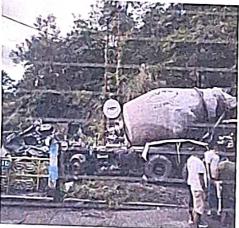

| 1. | Date of Accident            | 23.09.2023                                                                                            |
|----|-----------------------------|-------------------------------------------------------------------------------------------------------|
| 2. | Time of Accident            | At around 23:30 hrs                                                                                   |
| 3. | Place of Accident           | 11 Km on the West JL No. 78, Near Seti Jhora, NH-10, P.S Reang,<br>District Kalimpong.                |
| 4. | Source of Information       | Driver/Owner                                                                                          |
|    |                             | Victim Witness                                                                                        |
|    |                             | Hospital                                                                                              |
|    |                             | Good Samaritan                                                                                        |
|    |                             | Police                                                                                                |
|    |                             | Others                                                                                                |
|    | Name, mobile number & ad    | ldress of the Informant                                                                               |
|    | Name                        | Anupam Chatterjee                                                                                     |
|    | Mobile No.                  |                                                                                                       |
|    | Address                     | City Palace, FAlat No. D/432, Adityapur Mai Road, Dist. Saraikela<br>Kharswn, State: Jharkhand-831013 |
| 5. | Nature of Accident          | Injury                                                                                                |
|    |                             | Fatal                                                                                                 |
|    |                             | Damage/loss of property                                                                               |
|    |                             | Any other loss/injury                                                                                 |
|    | Number of Vehicles involved | (01)One Transit Mixer Vehicle (Ashok Leyland) bearing<br>Registration No.WB 73G 3792                  |

| v.  | Collision Type   | Vehicle to Vehicle<br>Vehicle to Pedestrian<br>Vehicle to Bicycle<br>Vehicle to Tricycle<br>Vehicle to Animal<br>Driven Cart<br>Vehicle to Animal<br><u>Skidding</u>                                                                                 |
|-----|------------------|------------------------------------------------------------------------------------------------------------------------------------------------------------------------------------------------------------------------------------------------------|
| vi. | Collision Nature | Head on Collision<br>Hit Parked Vehicle<br>Hit tree<br>Hit Fixed/Stationary Object<br>Hit from Back<br>Hit from Side<br>Run off Road Overturn<br>Skidding /Overturn<br>Sideswipe<br>Vehicle Fell in Gorge/Ditch/Well<br><u>Vehicle Fell in River</u> |