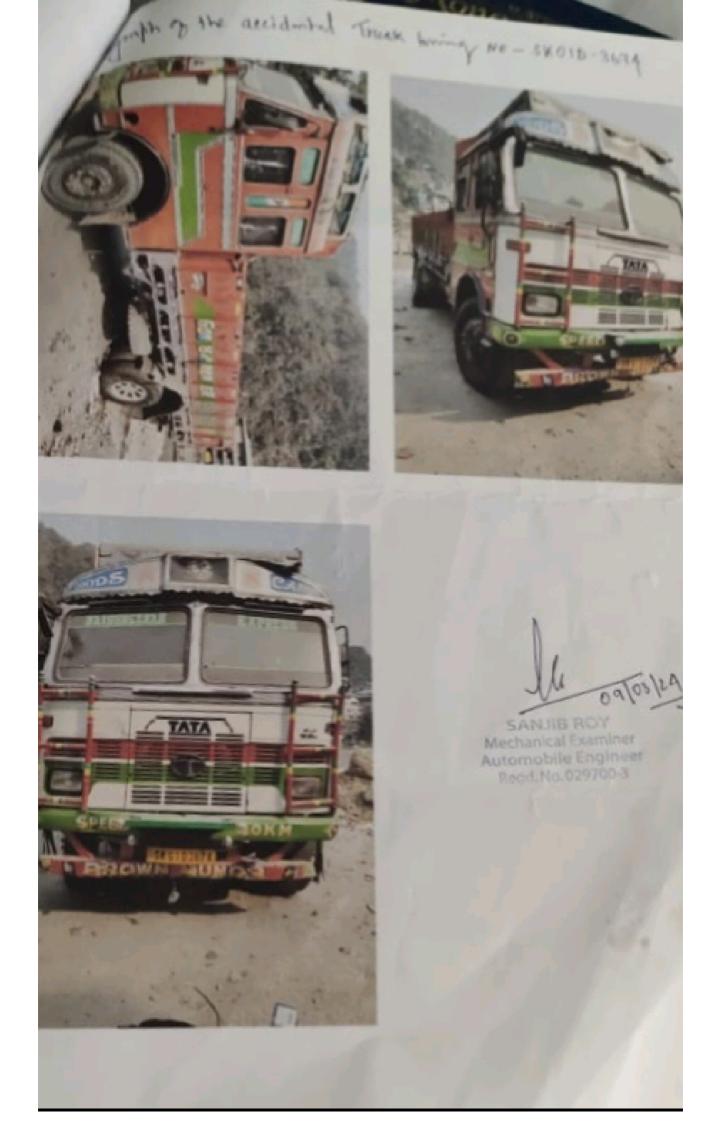

h

xvi. P.I.S./EMPLOYEE No. :\_

f of S.H.O./I.O 959383 Phone No. : P.S.: Date:

Documents to be attached:

- 1. Copy of FIR
- 2. Images/ Videos to be attached:
- 3. Main Resting Place of Vehicle
- 4. Damage to Vehicle
- 5. Damage to Property
- 6. Obstructions of Objects on Road
- 7. Junction/Road Type
- 8. Road Surface
- 9. Skid Marks
- 10. Surroundings
- 11. Any feature which might have contributed to the accident
- 12. Other Images
- 13. Other Vide