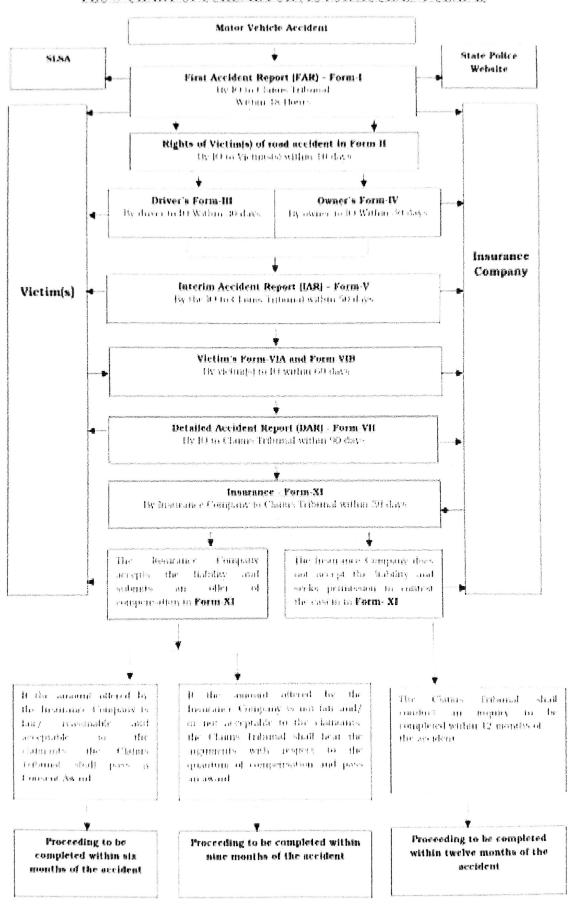

# **FORM-I**

# FIRST ACCIDENT REPORT (FAR)

By Investigating Officer to Claims Tribunal
Within 48 hours of the receipt of intimation of the Accident
Copy to Victim(s), Insurance Company and State Legal Services Authority (SLSA)