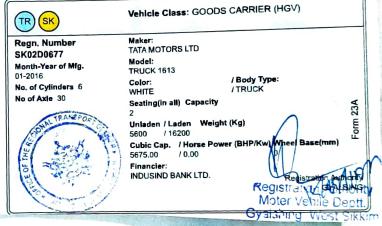

3379/03453030/000/00 [UIN:IRDAN123RP0003V03100001]

11. Registration particulars of the Vehicle (class of vehicle)

(a) Registration No

SK 02D- 0677 GOODS CARRIER (HGV)

(b) [Engine Number or Motor Number in the case of Battery 697TC69BTY101929.