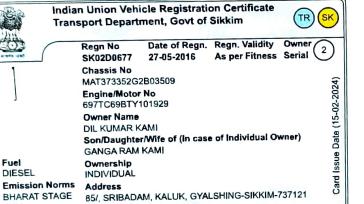

4. Name and full address of the Deceased

5. Name of the hospital to which he/she was removed

6. Registration number of vehicle and the type of the vehicle

District Hospital, Kalimpong. SK 02D- 0677 (Tata 1613).

N/A

8. Name and address of the owner of The vehicle at the time of the accident

Dil Kumar Kami s/o Ganga Ram Kami of Siribadam, Kaluk, Gyalshing Sikkim- 737121.

9. Name and address of the insurance Company with whom the vehicle was Insured and the particulars of the Cholamandalam MS General Insurance Company Ltd. Kolkata Branch- Chhabildass Tower, 3<sup>rd</sup> Floor, 6A Middleton Street, Shakespeare Sarani S.O. Kolkata, West Bengal. 10. Number of insurance policy/
Insurance certificate and the
Date of validity of the insurance
Policy/insurance certificate

3379/03453030/000/00 [UIN:IRDAN123RP0003V03100001]

11. Registration particulars of the Vehicle (class of vehicle)

(a) Registration No

SK 02D- 0677 GOODS CARRIER (HGV)

(b) [Engine Number or Motor Number in the case of Battery 697TC69BTY101929.

(C) Chassis No.

MAT3F335242B03509.

12. Route permit particulars

13. Action taken. If any and the result

Investigation proceeding.

Submitted

22.01.2024