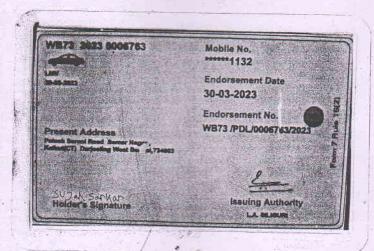

# [See rule 150(1) and (2) ACCIDENT INFORMATION REPORT

| 1. Name of the Police Station                                                                                                                                                                                   | Kalimpong Police Station                                                                                  |
|-----------------------------------------------------------------------------------------------------------------------------------------------------------------------------------------------------------------|-----------------------------------------------------------------------------------------------------------|
| 2. CR No./Traffic accident report                                                                                                                                                                               | Kalimpong P.S. case No 160/23 dtd. 12/12/2023 u/s 279/337/338 IPC.                                        |
| 3. Date time and place of the accident                                                                                                                                                                          | 11/12/2023 at 17.30 hrs at Antarey Khola Near elli Bazar, NH-10, PS/Dist. Kalimpong.                      |
| <ul><li>4. Name and full address of the Deceased</li><li>5. Name of the hospital to which he/she</li></ul>                                                                                                      | Nil                                                                                                       |
| was removed 6. Registration number of vehicle and the type of the vehicle                                                                                                                                       | (1) WB 73D 5355 Bolero Pick Up (Offending vehicle) & (2) SK 01PC 2801 Activa 125 Scooty (victim vehicle). |
| 7. Driving licence particulars (a) Name and address of the driver                                                                                                                                               |                                                                                                           |
| (b) Driving licence number and date of expiry                                                                                                                                                                   |                                                                                                           |
| (c) Address of the issuing authority                                                                                                                                                                            | -                                                                                                         |
| (d) Badge No in case of public service vehicle                                                                                                                                                                  | N/A                                                                                                       |
| <ul><li>8. Name and address of the owner of The vehicle at the time of the accident</li><li>9. Name and address of the insurance Company with whom the vehicle was Insured and the particulars of the</li></ul> |                                                                                                           |