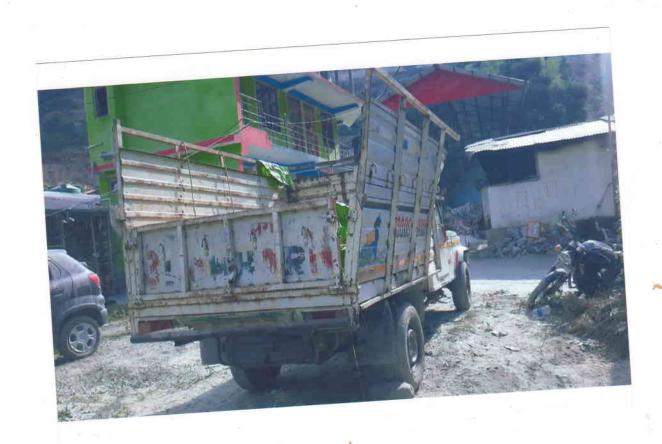

# [See rule 150(1) and (2) ACCIDENT INFORMATION REPORT

| 1. Name of the Police Station                                                                                                                                                                                   | Kalimpong Police Station                                                                                  |
|-----------------------------------------------------------------------------------------------------------------------------------------------------------------------------------------------------------------|-----------------------------------------------------------------------------------------------------------|
| 2. CR No./Traffic accident report                                                                                                                                                                               | Kalimpong P.S. case No 160/23 dtd. 12/12/2023 u/s 279/337/338 IPC.                                        |
| 3. Date time and place of the accident                                                                                                                                                                          | 11/12/2023 at 17.30 hrs at Antarey Khola Near elli Bazar, NH-10, PS/Dist. Kalimpong.                      |
| <ul><li>4. Name and full address of the Deceased</li><li>5. Name of the hospital to which he/she</li></ul>                                                                                                      | Nil                                                                                                       |
| was removed 6. Registration number of vehicle and the type of the vehicle                                                                                                                                       | (1) WB 73D 5355 Bolero Pick Up (Offending vehicle) & (2) SK 01PC 2801 Activa 125 Scooty (victim vehicle). |
| 7. Driving licence particulars (a) Name and address of the driver                                                                                                                                               |                                                                                                           |
| (b) Driving licence number and date of expiry                                                                                                                                                                   |                                                                                                           |
| (c) Address of the issuing authority                                                                                                                                                                            | -                                                                                                         |
| (d) Badge No in case of public service vehicle                                                                                                                                                                  | N/A                                                                                                       |
| <ul><li>8. Name and address of the owner of The vehicle at the time of the accident</li><li>9. Name and address of the insurance Company with whom the vehicle was Insured and the particulars of the</li></ul> |                                                                                                           |