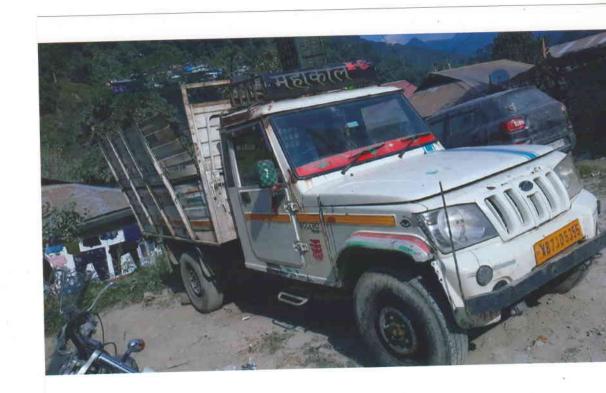

# [See rule 150(1) and (2) ACCIDENT INFORMATION REPORT

| 1. Name of the Police Station                                                                                                                                                                                   | Kalimpong Police Station                                                                                  |
|-----------------------------------------------------------------------------------------------------------------------------------------------------------------------------------------------------------------|-----------------------------------------------------------------------------------------------------------|
| 2. CR No./Traffic accident report                                                                                                                                                                               | Kalimpong P.S. case No 160/23 dtd. 12/12/2023 u/s 279/337/338 IPC.                                        |
| 3. Date time and place of the accident                                                                                                                                                                          | 11/12/2023 at 17.30 hrs at Antarey Khola Near elli Bazar, NH-10, PS/Dist. Kalimpong.                      |
| <ul><li>4. Name and full address of the Deceased</li><li>5. Name of the hospital to which he/she</li></ul>                                                                                                      | Nil                                                                                                       |
| was removed 6. Registration number of vehicle and the type of the vehicle                                                                                                                                       | (1) WB 73D 5355 Bolero Pick Up (Offending vehicle) & (2) SK 01PC 2801 Activa 125 Scooty (victim vehicle). |
| 7. Driving licence particulars (a) Name and address of the driver                                                                                                                                               |                                                                                                           |
| (b) Driving licence number and date of expiry                                                                                                                                                                   |                                                                                                           |
| (c) Address of the issuing authority                                                                                                                                                                            | -                                                                                                         |
| (d) Badge No in case of public service vehicle                                                                                                                                                                  | N/A                                                                                                       |
| <ul><li>8. Name and address of the owner of The vehicle at the time of the accident</li><li>9. Name and address of the insurance Company with whom the vehicle was Insured and the particulars of the</li></ul> |                                                                                                           |

WB 73D 5355 (Offending vehicle) and SK 01PC 2801 (victim vehicle)

- (b) [Engine Number or Motor Number in the case of Battery
- (C) Chassis No.
- 12. Route permit particulars

13. Action taken. If any and the result