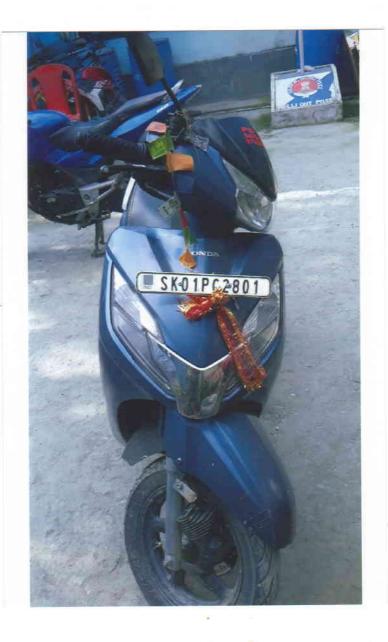

# [See rule 150(1) and (2) ACCIDENT INFORMATION REPORT

| 1. Name of the Police Station                                                                                                                                                                                   | Kalimpong Police Station                                                                                  |
|-----------------------------------------------------------------------------------------------------------------------------------------------------------------------------------------------------------------|-----------------------------------------------------------------------------------------------------------|
| 2. CR No./Traffic accident report                                                                                                                                                                               | Kalimpong P.S. case No 160/23 dtd. 12/12/2023 u/s 279/337/338 IPC.                                        |
| 3. Date time and place of the accident                                                                                                                                                                          | 11/12/2023 at 17.30 hrs at Antarey Khola Near elli Bazar, NH-10, PS/Dist. Kalimpong.                      |
| <ul><li>4. Name and full address of the Deceased</li><li>5. Name of the hospital to which he/she</li></ul>                                                                                                      | Nil                                                                                                       |
| was removed 6. Registration number of vehicle and the type of the vehicle                                                                                                                                       | (1) WB 73D 5355 Bolero Pick Up (Offending vehicle) & (2) SK 01PC 2801 Activa 125 Scooty (victim vehicle). |
| 7. Driving licence particulars (a) Name and address of the driver                                                                                                                                               |                                                                                                           |
| (b) Driving licence number and date of expiry                                                                                                                                                                   |                                                                                                           |
| (c) Address of the issuing authority                                                                                                                                                                            | -                                                                                                         |
| (d) Badge No in case of public service vehicle                                                                                                                                                                  | N/A                                                                                                       |
| <ul><li>8. Name and address of the owner of The vehicle at the time of the accident</li><li>9. Name and address of the insurance Company with whom the vehicle was Insured and the particulars of the</li></ul> |                                                                                                           |

WB 73D 5355 (Offending vehicle) and SK 01PC 2801 (victim vehicle)

- (b) [Engine Number or Motor Number in the case of Battery
- (C) Chassis No.
- 12. Route permit particulars

13. Action taken. If any and the result