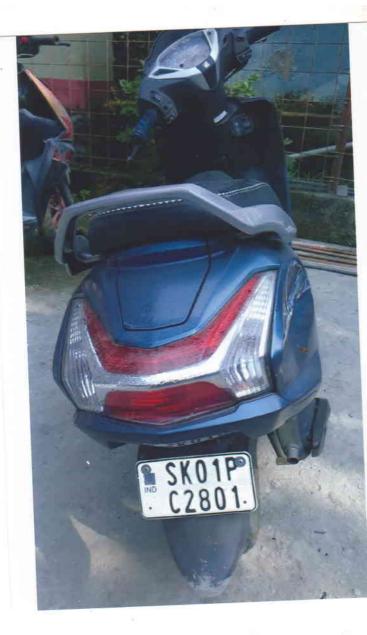

# [See rule 150(1) and (2) ACCIDENT INFORMATION REPORT

| 1. Name of the Police Station                                                                                                                                                                                   | Kalimpong Police Station                                                                                  |
|-----------------------------------------------------------------------------------------------------------------------------------------------------------------------------------------------------------------|-----------------------------------------------------------------------------------------------------------|
| 2. CR No./Traffic accident report                                                                                                                                                                               | Kalimpong P.S. case No 160/23 dtd. 12/12/2023 u/s 279/337/338 IPC.                                        |
| 3. Date time and place of the accident                                                                                                                                                                          | 11/12/2023 at 17.30 hrs at Antarey Khola Near elli Bazar, NH-10, PS/Dist. Kalimpong.                      |
| <ul><li>4. Name and full address of the Deceased</li><li>5. Name of the hospital to which he/she</li></ul>                                                                                                      | Nil                                                                                                       |
| was removed 6. Registration number of vehicle and the type of the vehicle                                                                                                                                       | (1) WB 73D 5355 Bolero Pick Up (Offending vehicle) & (2) SK 01PC 2801 Activa 125 Scooty (victim vehicle). |
| 7. Driving licence particulars (a) Name and address of the driver                                                                                                                                               |                                                                                                           |
| (b) Driving licence number and date of expiry                                                                                                                                                                   |                                                                                                           |
| (c) Address of the issuing authority                                                                                                                                                                            | -                                                                                                         |
| (d) Badge No in case of public service vehicle                                                                                                                                                                  | N/A                                                                                                       |
| <ul><li>8. Name and address of the owner of The vehicle at the time of the accident</li><li>9. Name and address of the insurance Company with whom the vehicle was Insured and the particulars of the</li></ul> |                                                                                                           |

WB 73D 5355 (Offending vehicle) and SK 01PC 2801 (victim vehicle)

- (b) [Engine Number or Motor Number in the case of Battery
- (C) Chassis No.
- 12. Route permit particulars

13. Action taken. If any and the result