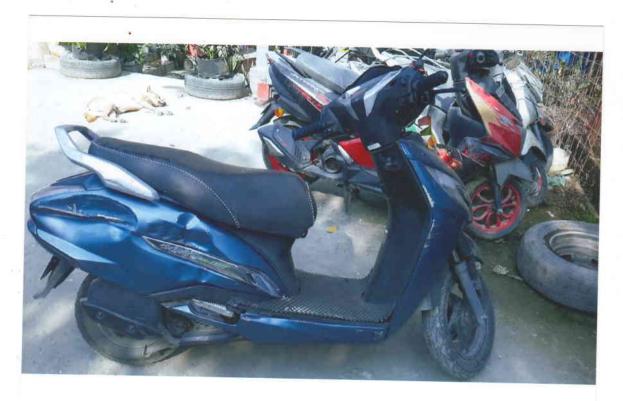

# [See rule 150(1) and (2) ACCIDENT INFORMATION REPORT

| 1. Name of the Police Station                                                                                                                                                                                   | Kalimpong Police Station                                                                                  |
|-----------------------------------------------------------------------------------------------------------------------------------------------------------------------------------------------------------------|-----------------------------------------------------------------------------------------------------------|
| 2. CR No./Traffic accident report                                                                                                                                                                               | Kalimpong P.S. case No 160/23 dtd. 12/12/2023 u/s 279/337/338 IPC.                                        |
| 3. Date time and place of the accident                                                                                                                                                                          | 11/12/2023 at 17.30 hrs at Antarey Khola Near elli Bazar, NH-10, PS/Dist. Kalimpong.                      |
| <ul><li>4. Name and full address of the Deceased</li><li>5. Name of the hospital to which he/she</li></ul>                                                                                                      | Nil                                                                                                       |
| was removed 6. Registration number of vehicle and the type of the vehicle                                                                                                                                       | (1) WB 73D 5355 Bolero Pick Up (Offending vehicle) & (2) SK 01PC 2801 Activa 125 Scooty (victim vehicle). |
| 7. Driving licence particulars (a) Name and address of the driver                                                                                                                                               |                                                                                                           |
| (b) Driving licence number and date of expiry                                                                                                                                                                   |                                                                                                           |
| (c) Address of the issuing authority                                                                                                                                                                            | -                                                                                                         |
| (d) Badge No in case of public service vehicle                                                                                                                                                                  | N/A                                                                                                       |
| <ul><li>8. Name and address of the owner of The vehicle at the time of the accident</li><li>9. Name and address of the insurance Company with whom the vehicle was Insured and the particulars of the</li></ul> |                                                                                                           |

WB 73D 5355 (Offending vehicle) and SK 01PC 2801 (victim vehicle)

- (b) [Engine Number or Motor Number in the case of Battery
- (C) Chassis No.
- 12. Route permit particulars

13. Action taken. If any and the result