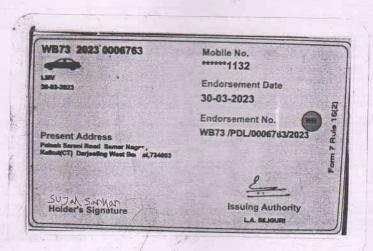

# [See rule 150(1) and (2) ACCIDENT INFORMATION REPORT

| 1. Name of the Police Station                                                                                                                                                                                   | Kalimpong Police Station                                                                                  |
|-----------------------------------------------------------------------------------------------------------------------------------------------------------------------------------------------------------------|-----------------------------------------------------------------------------------------------------------|
| 2. CR No./Traffic accident report                                                                                                                                                                               | Kalimpong P.S. case No 160/23 dtd. 12/12/2023 u/s 279/337/338 IPC.                                        |
| 3. Date time and place of the accident                                                                                                                                                                          | 11/12/2023 at 17.30 hrs at Antarey Khola Near elli Bazar, NH-10, PS/Dist. Kalimpong.                      |
| <ul><li>4. Name and full address of the Deceased</li><li>5. Name of the hospital to which he/she</li></ul>                                                                                                      | Nil                                                                                                       |
| was removed 6. Registration number of vehicle and the type of the vehicle                                                                                                                                       | (1) WB 73D 5355 Bolero Pick Up (Offending vehicle) & (2) SK 01PC 2801 Activa 125 Scooty (victim vehicle). |
| 7. Driving licence particulars (a) Name and address of the driver                                                                                                                                               |                                                                                                           |
| (b) Driving licence number and date of expiry                                                                                                                                                                   |                                                                                                           |
| (c) Address of the issuing authority                                                                                                                                                                            | -                                                                                                         |
| (d) Badge No in case of public service vehicle                                                                                                                                                                  | N/A                                                                                                       |
| <ul><li>8. Name and address of the owner of The vehicle at the time of the accident</li><li>9. Name and address of the insurance Company with whom the vehicle was Insured and the particulars of the</li></ul> |                                                                                                           |