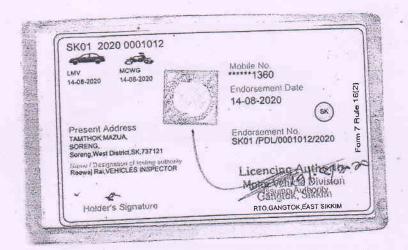

# [See rule 150(1) and (2) ACCIDENT INFORMATION REPORT

| 1. Name of the Police Station                                                                                                                                                                                   | Kalimpong Police Station                                                                                  |
|-----------------------------------------------------------------------------------------------------------------------------------------------------------------------------------------------------------------|-----------------------------------------------------------------------------------------------------------|
| 2. CR No./Traffic accident report                                                                                                                                                                               | Kalimpong P.S. case No 160/23 dtd. 12/12/2023 u/s 279/337/338 IPC.                                        |
| 3. Date time and place of the accident                                                                                                                                                                          | 11/12/2023 at 17.30 hrs at Antarey Khola Near elli Bazar, NH-10, PS/Dist. Kalimpong.                      |
| <ul><li>4. Name and full address of the Deceased</li><li>5. Name of the hospital to which he/she</li></ul>                                                                                                      | Nil                                                                                                       |
| was removed 6. Registration number of vehicle and the type of the vehicle                                                                                                                                       | (1) WB 73D 5355 Bolero Pick Up (Offending vehicle) & (2) SK 01PC 2801 Activa 125 Scooty (victim vehicle). |
| 7. Driving licence particulars (a) Name and address of the driver                                                                                                                                               |                                                                                                           |
| (b) Driving licence number and date of expiry                                                                                                                                                                   |                                                                                                           |
| (c) Address of the issuing authority                                                                                                                                                                            | -                                                                                                         |
| (d) Badge No in case of public service vehicle                                                                                                                                                                  | N/A                                                                                                       |
| <ul><li>8. Name and address of the owner of The vehicle at the time of the accident</li><li>9. Name and address of the insurance Company with whom the vehicle was Insured and the particulars of the</li></ul> |                                                                                                           |