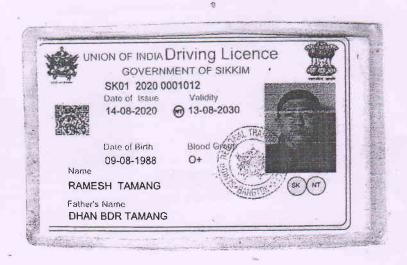

# [See rule 150(1) and (2) ACCIDENT INFORMATION REPORT

| 1. Name of the Police Station                                                                                                                                                                                   | Kalimpong Police Station                                                                                  |
|-----------------------------------------------------------------------------------------------------------------------------------------------------------------------------------------------------------------|-----------------------------------------------------------------------------------------------------------|
| 2. CR No./Traffic accident report                                                                                                                                                                               | Kalimpong P.S. case No 160/23 dtd. 12/12/2023 u/s 279/337/338 IPC.                                        |
| 3. Date time and place of the accident                                                                                                                                                                          | 11/12/2023 at 17.30 hrs at Antarey Khola Near elli Bazar, NH-10, PS/Dist. Kalimpong.                      |
| <ul><li>4. Name and full address of the Deceased</li><li>5. Name of the hospital to which he/she</li></ul>                                                                                                      | Nil                                                                                                       |
| was removed 6. Registration number of vehicle and the type of the vehicle                                                                                                                                       | (1) WB 73D 5355 Bolero Pick Up (Offending vehicle) & (2) SK 01PC 2801 Activa 125 Scooty (victim vehicle). |
| 7. Driving licence particulars (a) Name and address of the driver                                                                                                                                               |                                                                                                           |
| (b) Driving licence number and date of expiry                                                                                                                                                                   |                                                                                                           |
| (c) Address of the issuing authority                                                                                                                                                                            | -                                                                                                         |
| (d) Badge No in case of public service vehicle                                                                                                                                                                  | N/A                                                                                                       |
| <ul><li>8. Name and address of the owner of The vehicle at the time of the accident</li><li>9. Name and address of the insurance Company with whom the vehicle was Insured and the particulars of the</li></ul> |                                                                                                           |