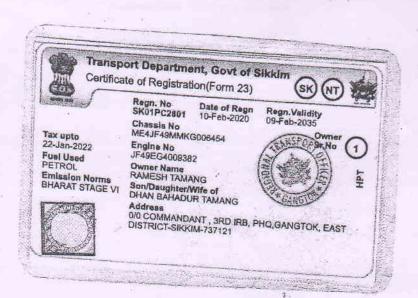

# [See rule 150(1) and (2) ACCIDENT INFORMATION REPORT

| 1. Name of the Police Station                                                                                                                                                                                   | Kalimpong Police Station                                                                                  |
|-----------------------------------------------------------------------------------------------------------------------------------------------------------------------------------------------------------------|-----------------------------------------------------------------------------------------------------------|
| 2. CR No./Traffic accident report                                                                                                                                                                               | Kalimpong P.S. case No 160/23 dtd. 12/12/2023 u/s 279/337/338 IPC.                                        |
| 3. Date time and place of the accident                                                                                                                                                                          | 11/12/2023 at 17.30 hrs at Antarey Khola Near elli Bazar, NH-10, PS/Dist. Kalimpong.                      |
| <ul><li>4. Name and full address of the Deceased</li><li>5. Name of the hospital to which he/she</li></ul>                                                                                                      | Nil                                                                                                       |
| was removed 6. Registration number of vehicle and the type of the vehicle                                                                                                                                       | (1) WB 73D 5355 Bolero Pick Up (Offending vehicle) & (2) SK 01PC 2801 Activa 125 Scooty (victim vehicle). |
| 7. Driving licence particulars (a) Name and address of the driver                                                                                                                                               |                                                                                                           |
| (b) Driving licence number and date of expiry                                                                                                                                                                   |                                                                                                           |
| (c) Address of the issuing authority                                                                                                                                                                            | -                                                                                                         |
| (d) Badge No in case of public service vehicle                                                                                                                                                                  | N/A                                                                                                       |
| <ul><li>8. Name and address of the owner of The vehicle at the time of the accident</li><li>9. Name and address of the insurance Company with whom the vehicle was Insured and the particulars of the</li></ul> |                                                                                                           |

10. Number of insurance policy/ Insurance certificate and the Date of validity of the insurance Policy/insurance certificate

11. Registration particulars of the Vehicle (class of vehicle)

(a) Registration No

WB 73D 5355 (Offending vehicle) and SK 01PC 2801 (victim vehicle)

- (b) [Engine Number or Motor Number in the case of Battery
- (C) Chassis No.
- 12. Route permit particulars

13. Action taken. If any and the result