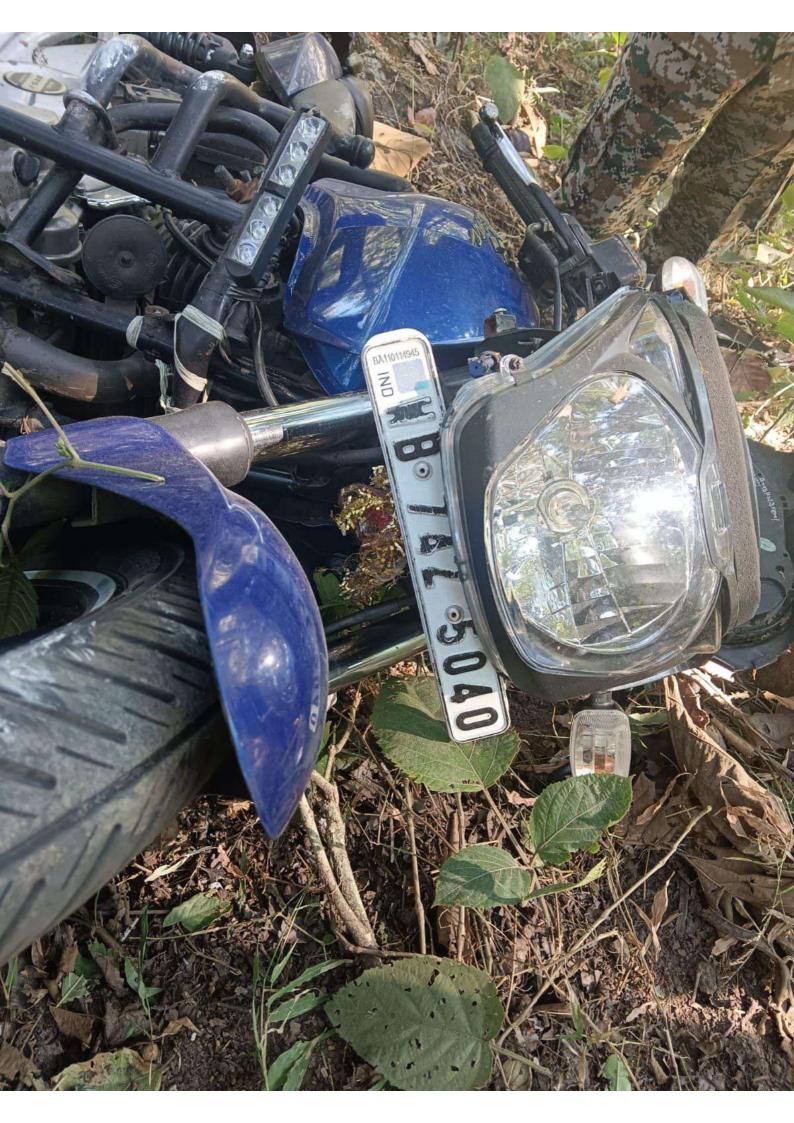

: Pulsar 180 Blue coloured Motorcycle, Registration No. WB 74 Z 5040.

7. Driving licence particulars:

(a) Name and address of the driver

: Nima Tamang (31yrs) S/o Thulobhai Tamang of Lakh Gaon, Upper Chekra Khasmahal Busty, PS- Rangli Rangliot, Dist. Darjeeling.

. . .....

Registration No. WB 74 Z 5040.

(b) [Engine number or Motor number in the case of battery Operated vehicles]

NA

(c) Chassis No.

NA

12. Route permit particulars

NA