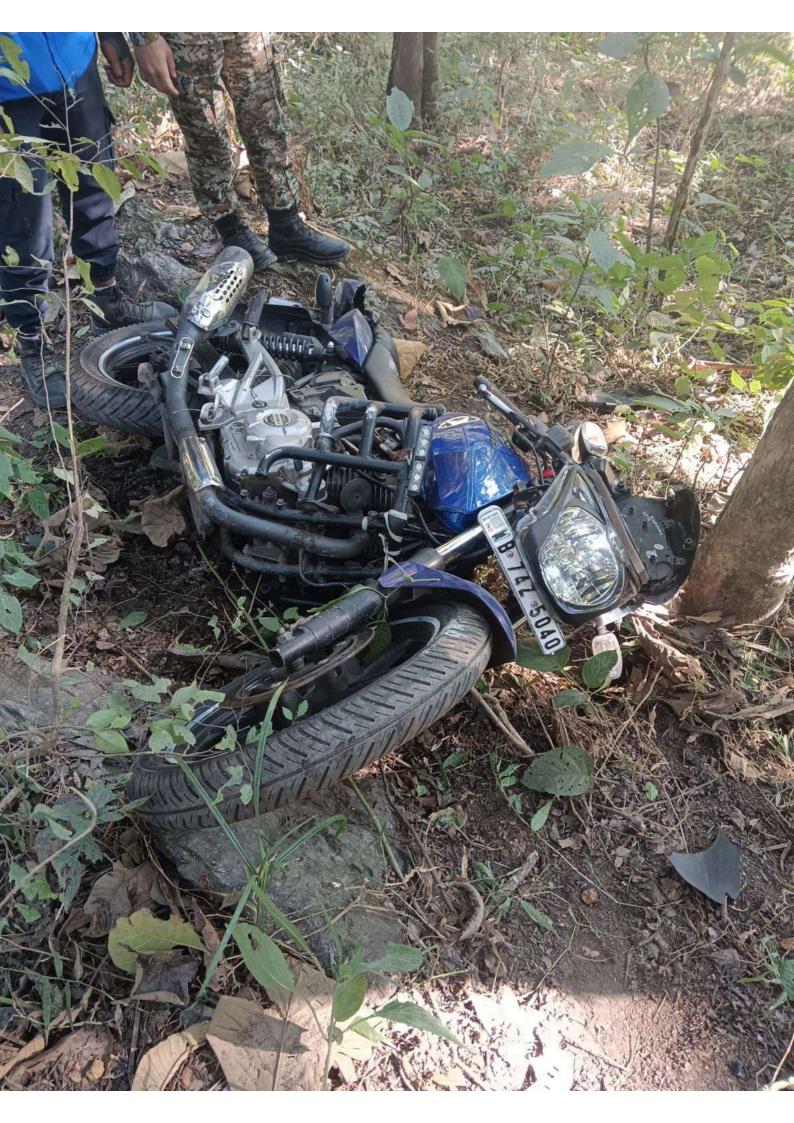

: Pulsar 180 Blue coloured Motorcycle, Registration No. WB 74 Z 5040.

7. Driving licence particulars:

(a) Name and address of the driver

: Nima Tamang (31yrs) S/o Thulobhai Tamang of Lakh Gaon, Upper Chekra Khasmahal Busty, PS- Rangli Rangliot, Dist. Darjeeling.

. . .....

Registration No. WB 74 Z 5040.

(b) [Engine number or Motor number in the case of battery Operated vehicles]

NA

(c) Chassis No.

NA

12. Route permit particulars

NA