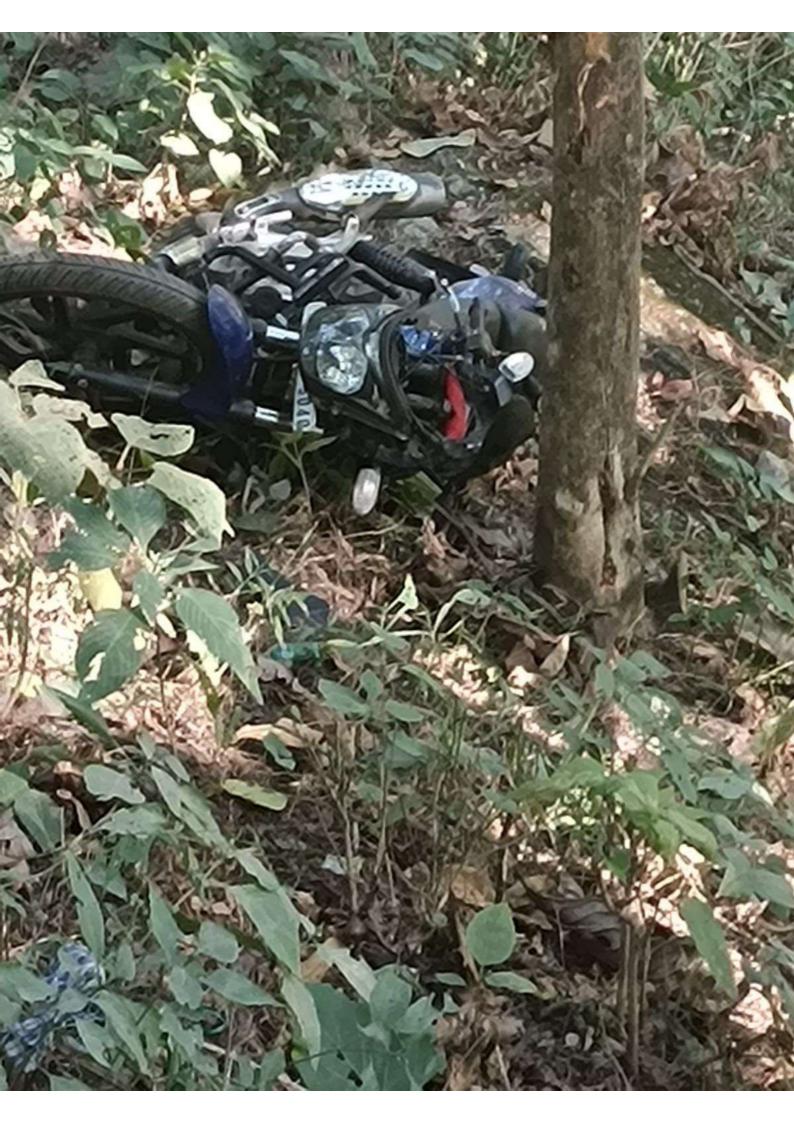

: Pulsar 180 Blue coloured Motorcycle, Registration No. WB 74 Z 5040.

7. Driving licence particulars:

(a) Name and address of the driver

: Nima Tamang (31yrs) S/o Thulobhai Tamang of Lakh Gaon, Upper Chekra Khasmahal Busty, PS- Rangli Rangliot, Dist. Darjeeling.

. . .....

Registration No. WB 74 Z 5040.

(b) [Engine number or Motor number in the case of battery Operated vehicles]

NA

(c) Chassis No.

NA

12. Route permit particulars

NA