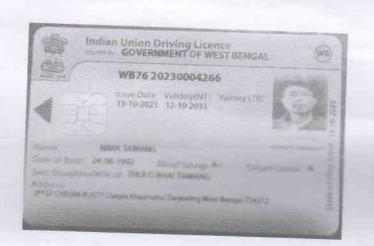

(b) Driver licence number and date of expiry

: Driviing Licence No. WB 76 20230004266, Expiry 12.10.2033.

(c) Address of the issuing authority

Government of West Bengal.

(d) Badge No. in case of public service vehicle