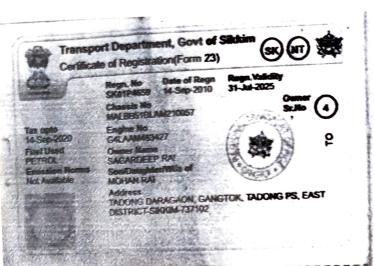

Regn.No SK01P4659

Month & Yr.of Mfg 08/2010

Wheel Base(mm) 999999

**Cubic Capacity** 

1197.00 No of Cylinders

ULW(kgs)

Vehicle Class MOTOR CAR

Maker's Name

HYUNDAI MOTOR INDIA LTD

Model name

120 ASTA

Colour

DK METALLI

Body type SALOON

Seating(in all) Capacity

Registering Authority Motor Vehicle Division Gangtok Sikkin

Certificate of Registration(Form 23)

Tax upto
14-Sep-2020
Fuel Used
PETROL
Emission Norms
Not Available

Regn. No Date of Regn SK01P4659 14-Sep-2010

Chassis No MALBB51BLAM210057

Engine No G4LAAM483427

Owner Name SAGARDEEP RAI Son/Daughter/Wife of MOHAN RAI

Address TADONG DARAGAON, GANGTOK, TADONG PS, EAST DISTRICT-SIKKIM-737102

TO