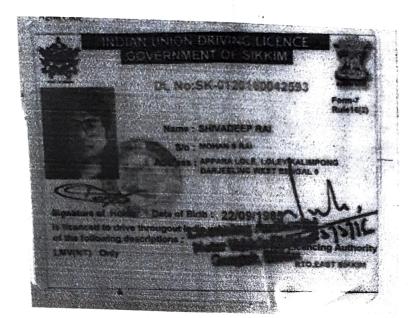

# MR SAGARDEEP RAI

TADONG, DARAGAON, GANGTOK 737101 EAST STOCIM STREET

DESCRIPTION PRODUCT STREET STREET STREET STREET COLUMN TO A PRODUCTION OF PERSONS OF ALLEGO SPECIFICS.

Agont Nome Agent Code Malabet and the Sumber Stand

# INDIAN UNION DRIVING LICENCE GOVERNMENT OF SIKKIM

DL No:SK-0120160042593

Form-7 Rule 16(2)

Name: SHIVADEEP RAI

SIO: MOHAN S RAL

Address : APPARA LOLE, LOLEY KALIMPONG

DARJEELING WEST BENGAL O

Signature of Holder Date of Elith: 22/09/

is licenced to drive througout he sughi of the following descriptions

LMV(NT) Only

RTO, EAST SIKKIM