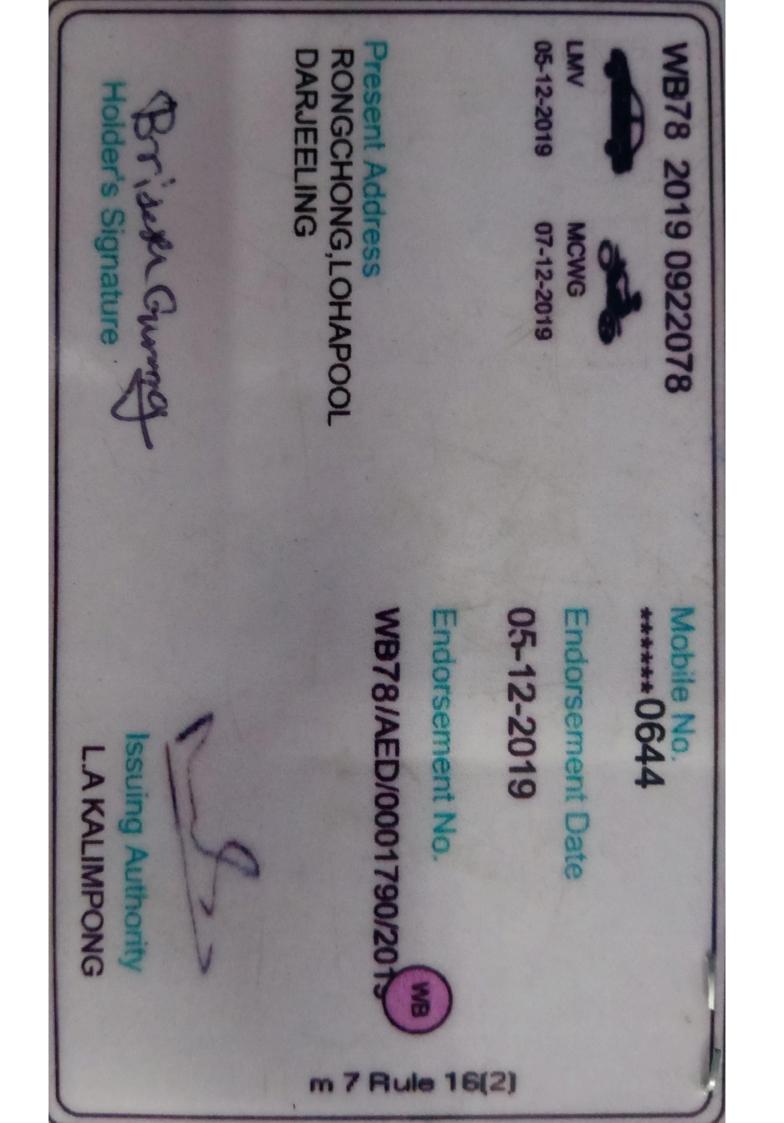

# FORM 54 [Sec Rule 150(a) and (2)] Accident Information Report

- 1. Name of the Police Station: Kalimpong PS (Reang P.P.)
- 2. CR. No. /Traffic Accident Report: Kalimpong PS Case No. 319/21 Dt. 28/12/21
- 3. Date, Time and Place of the accident: On 27/12/21 inbetween 21:30 Hrs to 22:00 HRS at Lohapool, P.S. Kalimpong, Dist. Kalimpong.
- 4. Name and full address of the injured / deceased: Somnath Das, S/O Lt Narayan Chandra Das ,Pelkujote, Matigara Dist Darjeeling.
- 5. Name of the hospital to which he/she was removed: Mukherjee Hospital Siliguri.
- 6. Registration Number of vehicle and the type of the vehicle: Scorpio Vehicle Bearing No. WB 74 BG 4915
- Driving License particulars: Name of driver- Brijesh Gurung s/o Kalu of Rongchong,Lohapool,Dist.Darjeeling.(D/L.No.WB7820190922078) Valid upto-11.04.2033.
- Name and address of the owner of the vehicle at the time of the accident.Smt.Jayanti Rai w/o Jirey Rai of Mangchu Forest Busty,10<sup>th</sup> Mile.PS/Dist.Kalimpong.
- 9. Name and address of the Insurance Company with whom the vehicle was insured and the particulars of the Divisional Officer of the said insurance company: Liberty General Insurance Ltd. Ho Chin Minh Sarani,Kolkata-70016.PAN:ABCL9950A,GSTIN:19AABCL9950AIZI E-mail ID-www.libertyinsurance.in.
- 10.Number of Insurance Policy / Insurance Certificate and the date of validity of the Insurance Policy/ Insurance Certificate: Policy No.201130140421800026000000 Valid upto:29.07.2024.
- 11.Registration particulars of the vehicle (Class of vehicles): (a) Registration No. WB78BG4915 (b) Engine No.XMM4F12891 (c) Chassis No. MA1TA2XM2M2F45412.
- 12. Route Permit Particulars: NIL
- 13.Action taken if any, and the result thereof: Registered Kalimpong PS Case No.319/21 DTD.28.12.2021 U/S 279/338 IPC.